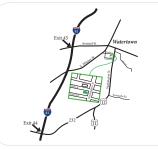

# Watertown

## 400 Washington Street, Watertown, NY 13601

Directions from:

North: Take I-81 South to Exit 45 (Arsenal St). Turn left onto Arsenal Street, and continue until reaching the Public Square. Turn right onto Washington St. Turn right at the light after the Best Western Hotel. RVS will be on the left. (RVS is approx. 2.3 miles from Exit 45).

South: Take I-81 North to Exit 44. Turn left, then an immediate right staying on Rt. 232 (Rices Rd). Go 2.3 miles, and then take left onto Rt. 11 (Washington St). Turn left at the 4th traffic light, just before the Best Western Hotel. RVS will be on the left.