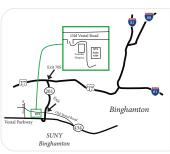

# **Binghamton**

### 4104 Vestal Road, Suite 103, Vestal, NY 13850

North: Take I-81 South towards Binghamton; merge onto Rt. 17W towards Owego/Elmira. Take 70S to Rt.201 South toward Johnson City. Exit at Old Vestal Road after about 1.5 miles. Turn right onto Old Vestal Rd. 4104 will be on the left

South: Take I-81 North or I-86 West towards Binghamton; merge onto Rt. 17W towards Owego/Elmira. Take 70S to Rt.201 South toward Johnson City. Exit at Old Vestal Road after about 1.5 miles. Turn right onto Old Vestal Rd. 4104 will be on the left.

West: Take Rt. 17 East, merge onto Rt. 26 at Exit 675. Take immediate exit onto Rt. 434 (Vestal Pkwy E) and turn right. Follow Rt. 434/ Vestal Pkwy E for about 3.5 miles. Turn left onto Bunn Hill Rd then turn right onto Old Vestal Rd. 4104 will be on the right.