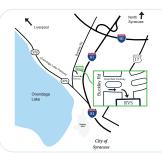

# Syracuse

### 200 Greenfield Parkway, Liverpool, NY 13088

Directions from:
North: 1-81 Exit 25 (7th North St). Right off ramp, 1 block to light at Buckley Rd. Left at light, then 0.75 mi south on Buckley Rd to Greenfield Pkwy. Left on Greenfield Pkwy. First building on right.

South: I-81 Exit 24B (Liverpool- NYS 370W). Follow signs to Old Liverpool Rd., then bear right to Buckley Rd. First right on Greenfield Pkwy. First building on right.

East: I-690 to I-81 North. Go to Exit 24B and follow directions "From the South."

West: I-690 East to Exit 9 (Bear St to I-81 North). Follow signs to I-81 North. I-81 North to Exit 24B, then follow directions "From the South."

NYS Thruway: Exit 36 (I-81), After toll booth, merge onto I-81 South and stay in right lane. First right is Exit 25 (7th North St), then follow directions "From the North."