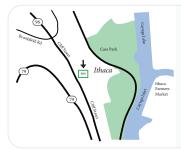

## Ithaca

### 821 Cliff Street Suite 6, Ithaca, NY 14850

### Directions from:

North: (eg: Waterloo, Trumansburg): Route 96 South. Office is on the left 1.7mi., south of Cayuga Medical Center.

South: (eg: Elmira, Corning, Big Flats, Horseheads): I-86 to Route 13 north. Continue on Hector Street. Take right onto Vinegar Hill (steep road), then left on Cliff Street. Office is on the right.

East: (eg: Marathon, Dryden): Route 13 west. Keep right onto N. Fulton St. Turn right on W. Buffalo St, which s Cliff St. Office is on the right in 1 mile.

West: (eg: Watkins Glen, Odessa): Route 79, take left on Vinegar Hill (steep road), turn left onto Cliff Street. Office is on the right.